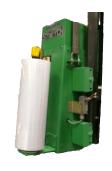

# Dual Power Hydro-Stretch™

The most advanced film delivery system available. The stretch percentage is unlimited because it is not controlled by gears and pulleys. It offers precise control of the film stretch and force.

### Film Cut and Seal

The hot bar film cut and wiping tail adhere the film to the load for clean, secure film wipe down. Lowering stretch levels at the end of the cycle creates 3 times the cling and more consistant film gripping by the jaws for better presentation and performance.