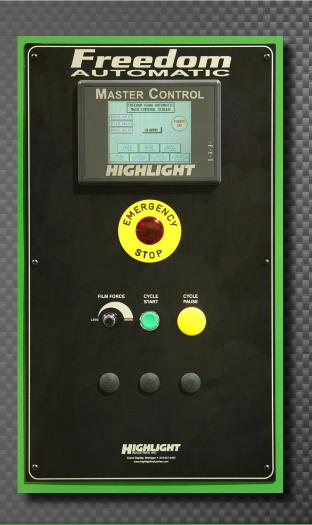

### **CONTROL PANEL FEATURES**

- 10 Independently Programmable Wrap Recipes
- · Top and Bottom Counters
- · Emergency Stop Push/Pull
- Start/Ready
- · Cycle Interrupt or Pause
- Conveyor Forward/Reverse Selector

- Film Elevator Spiral Speed Dial
- Film Elevator Up/Down Selector
- Conveyors Jog Push-Button
- · Clamp Open/Close
- · Film Cut Arm Extend/Retract
- Conveyor Jog
- · Manual/Auto Selector