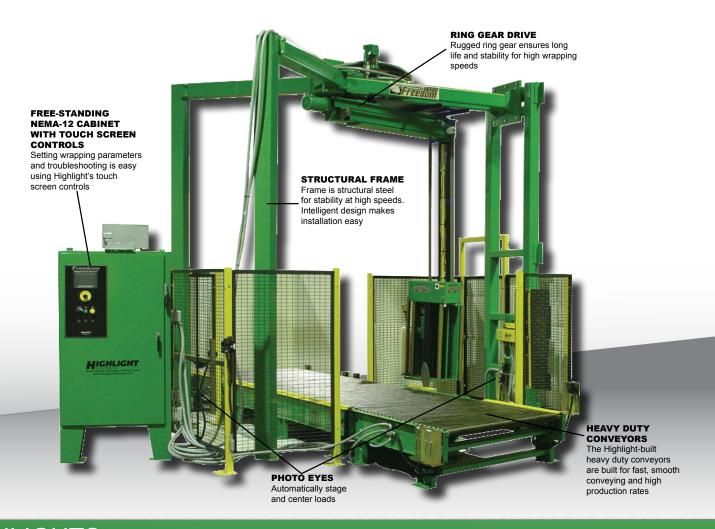

# **HIGHLIGHTS**

- » Rotating arm systems allow wrapping unstable loads at high speeds without shifting the product
- » Dual Power Hydro-Stretch™ provides infinite control of film stretch on the load and at the pallet/load interface, increasing load security and film savings
- » Heavy Duty conveyors provide fully automatic and hands free operation, and increased production capabilities

### **CONTROL PANEL FEATURES**

- 10 Independently Programmable Wrap Recipes
- · Top and Bottom Counters
- · Emergency Stop Push/Pull
- Start/Ready
- · Cycle Interrupt or Pause
- Conveyor Forward/Reverse Selector

- Film Elevator Spiral Speed Dial
- Film Elevator Up/Down Selector
- Conveyors Jog Push-Button
- · Clamp Open/Close
- · Film Cut Arm Extend/Retract
- Conveyor Jog
- · Manual/Auto Selector

## **Conveyor System**

Highlight-built heavy duty conveyors are perfectly integrated for precise and reliable function.

# Secure Wrapping

The angled carriage wraps low to the conveyor so that the stretch film locks the pallet and load together, for sturdy and reliable unitization.