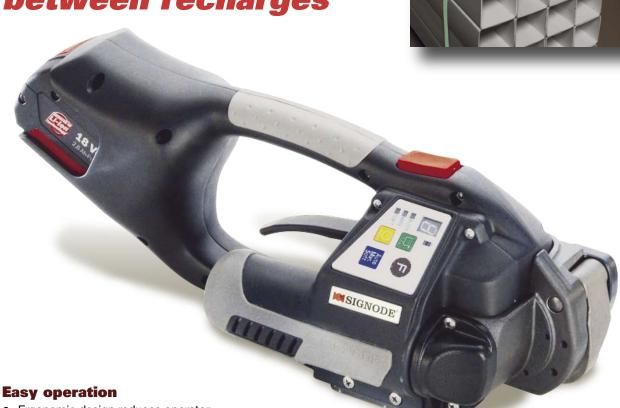

### **BXT2-19**

## **Battery Powered Combination Tool for Polyester Strapping**

# More strapping cycles between recharges

- Ergonomic design reduces operator fatigue
- Simple two-button operation

#### Versatile design

- Light or regular tension adjustment
- Semiautomatic and automatic settings with one button operation
- Accommodates polyester strapping
- Optional electrical cord adaptor for stationary applications

#### Low maintenance

- Brushless motor for less wear and longer life
- Innovative battery design reduces contact damage

#### **Specifications**

**Strapping:** For use with 5/8" and 3/4" (16mm and 19mm) polyester strapping

**Tension rating:** 260 to 880 lbs (1200 to 4000 N);

Light (soft) tension: 88 to 350 lbs (400 to 1600 N)