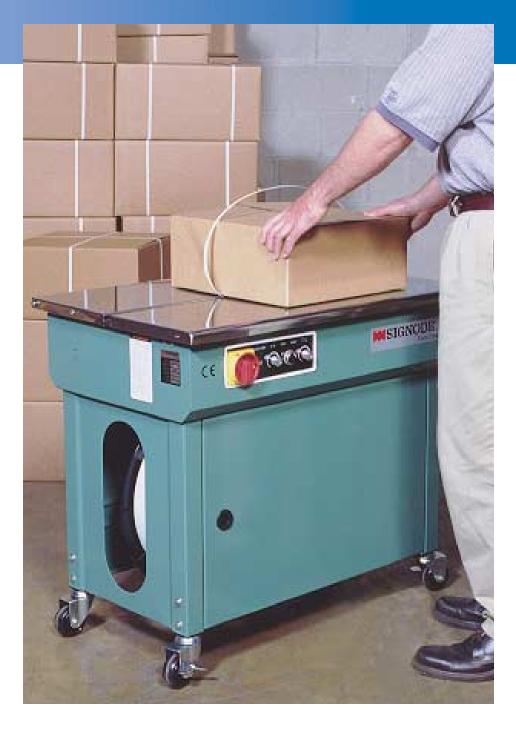

# New TableTyer

**Plastic strapping machine** 

Easy to operate
Economical
Portable

# SIGNODE TableTyer<sup>™</sup> Plastic strapping machine

### **Simple operation**

- The TableTyer is easy to set up and operate:
  - 1. Select the strap length and tension on the control panel
- 2. Place strap around the package, and re-insert the strap
- end into the machine. The TableTyer automatically removes the slack by pulling the desired tension and joins the strap ends with a secure heat weld. The system automatically feeds another length of strap for the next package or bundle.

### **Adjustable height**

The table top height is adjustable from 30-3/4" to 37-1/2".

# Internal strapping dispenser

Conserves floor space.

### **Portable**

Four locking casters enable the machine to be positioned wherever needed.

Enables packages as small as 2"W x 1-1/5"H to be strapped.