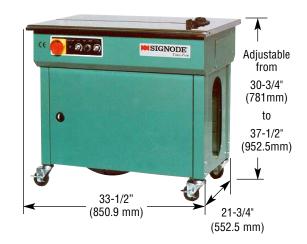

### **Adjustable height**

The table top height is adjustable from 30-3/4" to 37-1/2".

### TableTyer Specifications

Maximum package weight: 125 lbs.

Strap tension: 2-100 lbs.

**Strapping:** Empax 1/4", 3/8", and 1/2" plastic strapping **Electrical requirements:** 120 volt, 1 phase, 60Hz **Shipping weight:** 168 lbs.