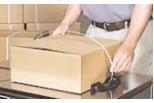

### **Simple operation**

- The TableTyer is easy to set up and operate:
  - 1. Select the strap length and tension on the control panel
- 2. Place strap around the package, and re-insert the strap
- end into the machine. The TableTyer automatically removes the slack by pulling the desired tension and joins the strap ends with a secure heat weld. The system automatically feeds another length of strap for the next package or bundle.

### **Package stop**

Butting the package against the package stop helps ensure tight, straight strap application.