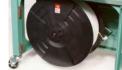

**

The strapping guides are adjustable to use strap sizes from 1/4" to 1/2".

### **Adjustable height**

The table top height is adjustable from 30-3/4" to 37-1/2".

### **Package stop**

Butting the package against the package stop helps ensure tight, straight strap application.



# Internal strapping dispenser

Conserves floor space.

### **Portable**

Four locking casters enable the machine to be positioned wherever needed.



Enables packages as small as 2"W x 1-1/5"H to be strapped.

### TableTyer Specifications



Maximum package weight: 125 lbs.

Strap tension: 2-100 lbs.

**Strapping:** Empax 1/4", 3/8", and 1/2" plastic strapping **Electrical requirements:** 120 volt, 1 phase, 60Hz **Shipping weight:** 168 lbs.



3610 West Lake Avenue Glenview, Illinois 60025 1-800-323-2464