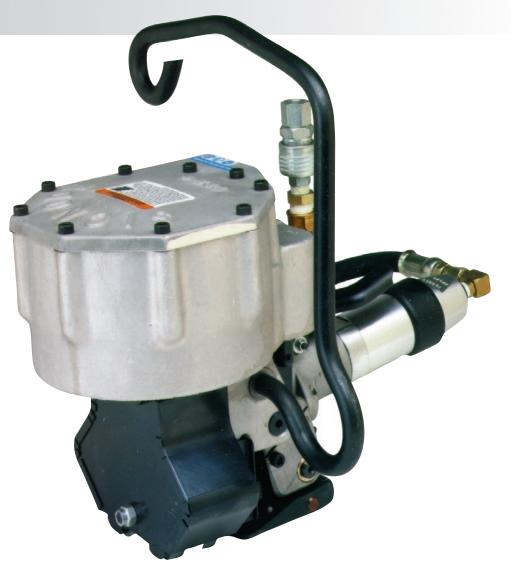

# **PRHR-114**

## **Pneumatic Push-Type Combination Tool for Steel Strapping**

#### Strapping:

For use on 1 1/4" (32 mm) Magnus steel strapping in gauges up to .035 (0.89 mm).

Tension: Up to 1,600 lbs. (6230 N)

Joint Type: Double reverse notch

Seal: 114 P

Weight: 29 lbs. (13.2 kg)