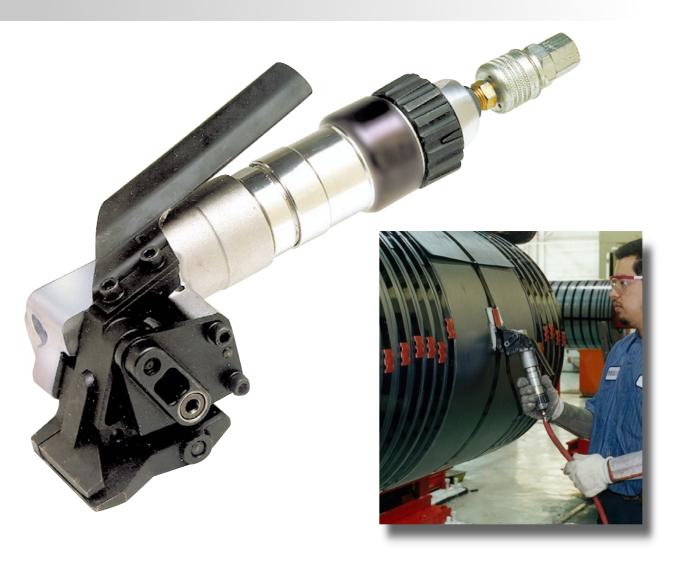

## **Pneumatic Tensioner for Steel Strapping**

## **Easy to operate**

- Ergonomic design
- Lightweight

### Simple to maintain

• Feedwheel can be replaced in less than a minute

#### **Reliable**

- Unlimited strap take-up
- Uniform and precise tensioning

#### **Durable**

All metal and alloy parts provide longlasting, low-maintenance operation.

#### Strapping:

For use on 3/4" to 1-1/4" (19-32 mm) Apex ™ and Magnus® steel strapping in gauges up to .044" (1.12 mm).

Tension: Up to 1,600 lbs. (7117 N)

Weight: 8.1 lbs. (3.7 kg)

3610 West Lake Avenue Glenview, IL 60026 1-800-323-2464 www.signode.com